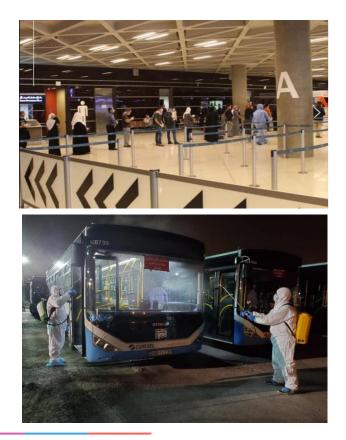

## **Amani Tours Health Protocols**

- Enhanced sanitation, disinfection, and deep cleaning practices for coaches and other vehicles.
- Focused cleaning on high-frequency touch points, including handrails, door handles, tables, onboard toilets, air conditioning filters, overhead lockers and headsets.
- Pre-allocated seating plans with no rotation.
- Limit physical contact and queuing where possible.
- Explore staggered timing for access to venues, hotels and restaurants among others.
- Health, sanitation, disinfection and hygiene and food safety protocols at partner restaurants.
- Establish with partners and suppliers including shops, showrooms, tasting venues/shops, museums, shows theatres, concert halls, factories and farms, that they follow likely protocols.